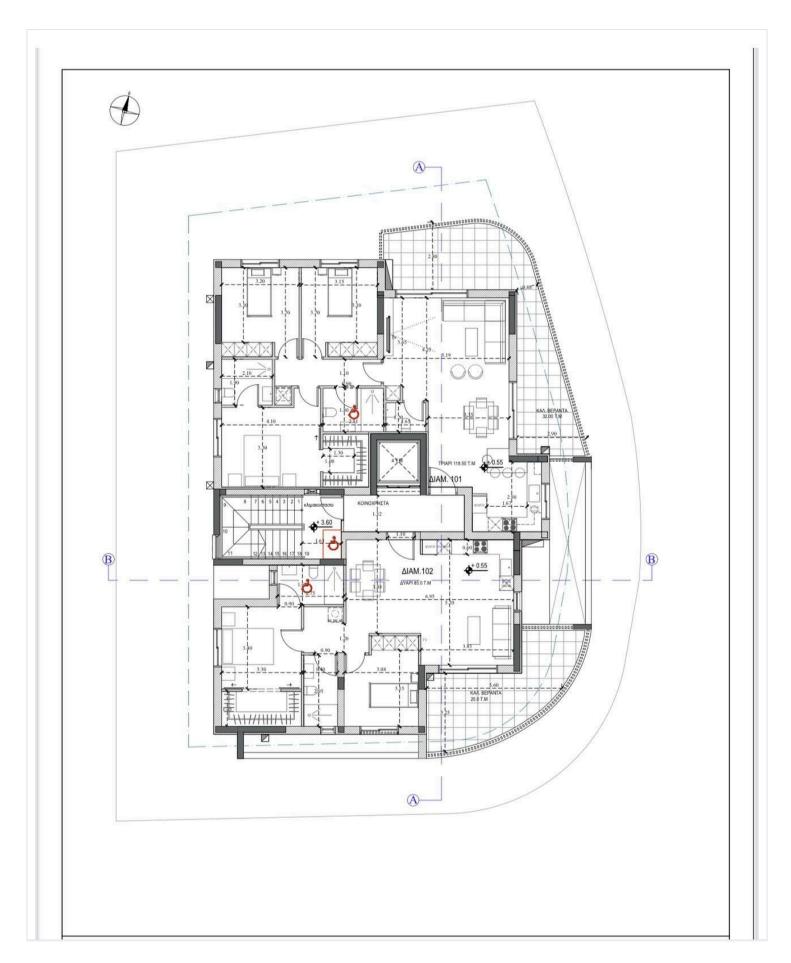

Designed for those who appreciate elegance and convenience, this contemporary building features spacious interiors, floor-to-ceiling windows, and large balconies, allowing natural light to flow effortlessly while framing stunning sunrises and sunsets.

- ? Prime Location Just a short stroll from Akadimias Park, where scenic trails and recreational facilities provide a peaceful escape.
- ? Modern Design & Premium Finishes Open layouts, high-end materials, and a seamless blend of sophistication and functionality make these homes truly special.
- ?? 2-Bedroom Apartment 85m² internal + 20m² covered veranda | €244,000 + VAT

Experience tranquil hilltop living with all the conveniences of city life at your doorstep.

? Contact us today for more details or a private viewing!





## Floor plans







### **Additional information**

#### **Facilities**

Aircondition, Central system Elevator Heating, Underfloor

Parking, Covered Solar water heater Storage

**Features** 

Alarm system Balcony Combined kitchen and dining area

Double glazing Easy access to main roads En suite shower

Energy efficient doors/windows Entrance gate, automated Near amenities

Near bus route Quiet area Rental potential

Shutters, electric Veranda

**Distances** 

Amenities Airport Sea

Public transport Schools Resort

**Contact us** 

Contact us