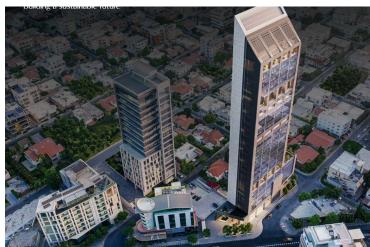

# A Premium Business Destination in the Heart of Limassol- Office space of 285m2 per floor

Lemesos, Limassol

€20,500 +VAT /month

## **Description**

Discover a landmark commercial development designed to set a new standard for corporate excellence. Strategically located in Limassol's thriving business district, this state-of-the-art office space blends innovation, sustainability, and luxury, creating the ideal environment for businesses to thrive.

#### **Designed for Success**

This exceptional business development is meticulously crafted to enhance productivity, collaboration, and well-being. The contemporary open-plan offices, averaging 285m<sup>2</sup> per floor, offer flexible layouts that can be tailored to meet the evolving needs of modern businesses.