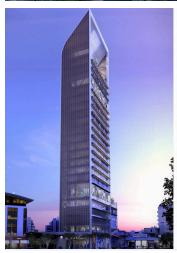

# A Premium Business Destination in the Heart of Limassol- Office space of 285m2 per floor

Lemesos, Limassol

€20,500 +VAT /month

## **Description**

Discover a landmark commercial development designed to set a new standard for corporate excellence. Strategically located in Limassol's thriving business district, this state-of-the-art office space blends innovation, sustainability, and luxury, creating the ideal environment for businesses to thrive.