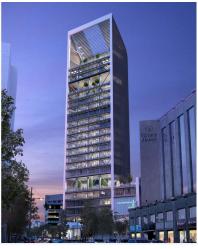

# A Premium Business Destination in the Heart of Limassol- Office space of 285m2 per floor

Lemesos, Limassol

€20,500 +VAT /month

## **Description**

Discover a landmark commercial development designed to set a new standard for corporate excellence. Strategically located in Limassol's thriving business district, this state-of-the-art office space blends innovation, sustainability, and luxury, creating the ideal environment for businesses to thrive.

With only four floors remaining, this is an exclusive opportunity to establish your company in a high-profile commercial address that reflects your success and ambition.

#### **Designed for Success**

This exceptional business development is meticulously crafted to enhance productivity, collaboration, and well-being. The contemporary open-plan offices, averaging 285m<sup>2</sup> per floor, offer flexible layouts that can be tailored to meet the evolving needs of modern businesses.