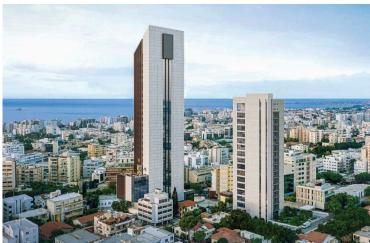

# A Premium Business Destination in the Heart of Limassol- Office space of 285m2 per floor

Lemesos, Limassol

€20,500 +VAT /month

## **Description**

Discover a landmark commercial development designed to set a new standard for corporate excellence. Strategically located in Limassol's thriving business district, this state-of-the-art office space blends innovation, sustainability, and luxury, creating the ideal environment for businesses to thrive.

#### **Designed for Success**

This exceptional business development is meticulously crafted to enhance productivity, collaboration, and well-being. The contemporary open-plan offices, averaging 285m<sup>2</sup> per floor, offer flexible layouts that can be tailored to meet the evolving needs of modern businesses.