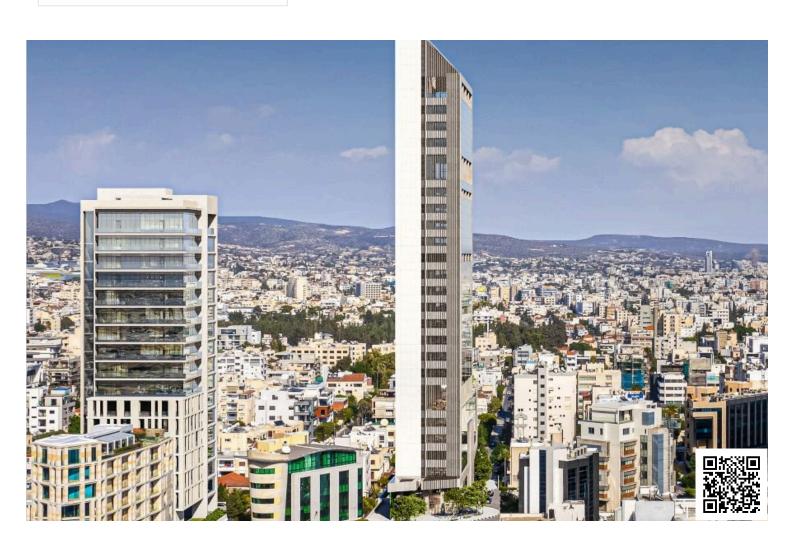

# A Premium Business Destination in the Heart of Limassol- Office space of 285m2 per floor

Lemesos, Limassol

€20,500 +VAT /month

## **Description**

Discover a landmark commercial development designed to set a new standard for corporate excellence. Strategically located in Limassol's thriving business district, this state-of-the-art office space blends innovation, sustainability, and luxury, creating the ideal environment for businesses to thrive.

#### **Designed for Success**

This exceptional business development is meticulously crafted to enhance productivity, collaboration, and well-being. The contemporary open-plan offices, averaging 285m<sup>2</sup> per floor, offer flexible layouts that can be tailored to meet the evolving needs of modern businesses.