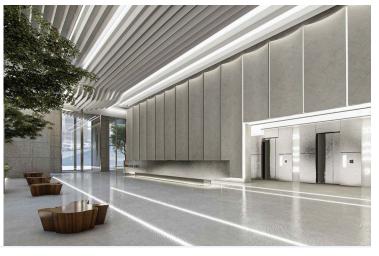

#### **Designed for Success**

This exceptional business development is meticulously crafted to enhance productivity, collaboration, and well-being. The contemporary open-plan offices, averaging 285m<sup>2</sup> per floor, offer flexible layouts that can be tailored to meet the evolving needs of modern businesses.

- ? Expansive floor-to-ceiling windows flood the interiors with natural light, creating a bright and inspiring workspace.
- ? Breathtaking panoramic views of the Mediterranean Sea and Limassol's skyline enhance the workplace atmosphere.
- ? Premium finishes throughout, including raised flooring for easy customization and suspended ceilings for superior acoustics.

## **Facilities**

Aircondition, Central system

Storage

Elevator

Parking, Underground

**Features** 

24-hour security

Concierge

Easy access to main roads

Floor-to-ceiling windows

Lobby

Alarm system

Double glazing

**Excellent condition** 

Handicap accessible

Meeting room