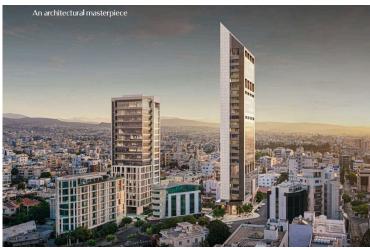

# A Premium Business Destination in the Heart of Limassol- Office space of 285m2 per floor

Lemesos, Limassol

€20,500 +VAT /month

## **Description**

Discover a landmark commercial development designed to set a new standard for corporate excellence. Strategically located in Limassol's thriving business district, this state-of-the-art office space blends innovation, sustainability, and luxury, creating the ideal environment for businesses to thrive.