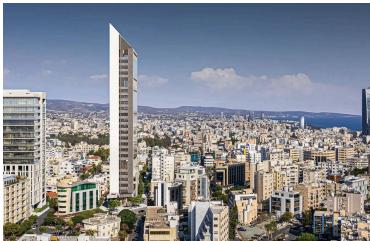

# A Premium Business Destination in the Heart of Limassol- Office space of 285m2 per floor

Lemesos, Limassol

€20,500 +VAT /month

## **Description**

Discover a landmark commercial development designed to set a new standard for corporate excellence. Strategically located in Limassol's thriving business district, this state-of-the-art office space blends innovation, sustainability, and luxury, creating the ideal environment for businesses to thrive.