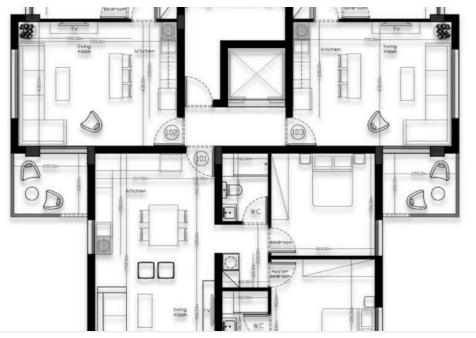

#### **Specifications**

| Bedrooms        | Bathrooms  |        | Covered              |          |
|-----------------|------------|--------|----------------------|----------|
| <b>=</b> 1      | <b>™</b> 1 |        | [] 59 m <sup>2</sup> |          |
| Type<br>Toilets | Apartment  | Status |                      | Off plan |
| IOliets         | '          |        |                      |          |

Apartment Features:

1 Bedroom & 1 W/C

Internal Area: 50m<sup>2</sup>

Covered Veranda: 9m<sup>2</sup> – perfect for relaxation or outdoor dining

Private Parking Space & Storage Room for added convenience

Energy Efficiency Rating: A – ensuring sustainability and lower utility costs