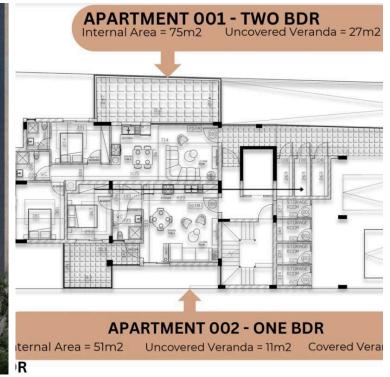

**Apartment Features** 

1 Bedroom & 1 W/C

Internal Area: 50m<sup>2</sup>

Covered Veranda: 9m<sup>2</sup> – ideal for relaxation and outdoor enjoyment

Private Parking & Storage Room for added convenience

Energy Efficiency Rating: A – promoting sustainability and cost savings