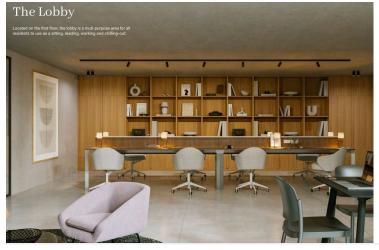

**Apartment Features** 

Roof Garden 170m<sup>2</sup>

Gym 22<sup>2</sup>

Pool 37<sup>2</sup>

Internal Area: 30m<sup>2</sup>

Covered Veranda: 8m<sup>2</sup> – perfect for relaxation Flexible Use – Can Be Applied for as a Shop

Private Parking Available Exceptional Amenities

Rooftop Pool & Lounge Area with breathtaking city views

Fully Equipped Gym for a healthy lifestyle

BBQ Area & Roof Garden for social gatherings

Luggage Room for extra storage convenience

# **Facilities**

Aircondition, Split system

Elevator

Gated complex

Gym

Indoor pool, Communal

Landscaped garden

Outdoor shower

**Features** 

Alarm system

Balcony

Balcony, front

Pool bar

Roof garden

**Distances** 

**Amenities** 