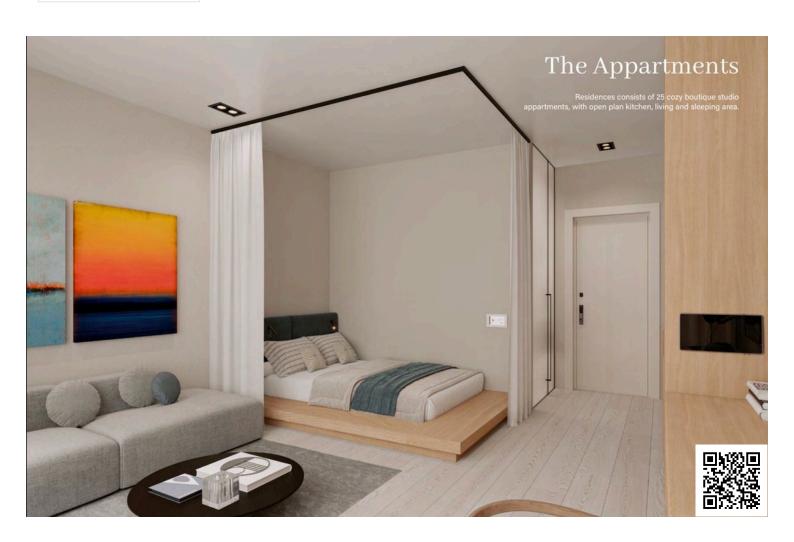

# Stylish Studio Apartment in Limassol Historical Center

Historical Center, Limassol

€230,000

4th Floor Plan

# **Description**

Located in the heart of Limassol's Old Town, this modern studio apartment offers an unbeatable combination of prime location, contemporary design, and investment potential. Just steps away from Anexartisias Street, Agora Food Market, TEPAK University, and Molos Beach, it provides easy access to the city's best shopping, dining, and entertainment options.

**Apartment Features** 

Roof Garden 170m<sup>2</sup>

Gym 22<sup>2</sup>

Pool 37<sup>2</sup>

Internal Area: 30m<sup>2</sup>

Covered Veranda: 8m<sup>2</sup> – perfect for relaxation Flexible Use – Can Be Applied for as a Shop