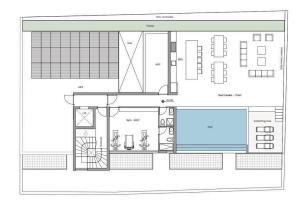

# Stylish Studio Apartment in Limassol Historical Center

Historical Center, Limassol

€230,000

4th Floor Plan

**Apartment Features** 

Roof Garden 170m<sup>2</sup>

Gym 22<sup>2</sup>

Pool 37<sup>2</sup>

Internal Area: 30m<sup>2</sup>

Covered Veranda: 8m<sup>2</sup> – perfect for relaxation Flexible Use – Can Be Applied for as a Shop

Private Parking Available Exceptional Amenities

Rooftop Pool & Lounge Area with breathtaking city views

Fully Equipped Gym for a healthy lifestyle

BBQ Area & Roof Garden for social gatherings

Luggage Room for extra storage convenience

Swimming Area for ultimate relaxation

**Unbeatable Location** 

Anexartisias Shopping Street – 180m

Agora Food Market - 450m

Molos Beachfront Park – 600m

University Square - 700m

Limassol Marina - 1.5km

Intercity Bus Station & Business District - Walking Distance