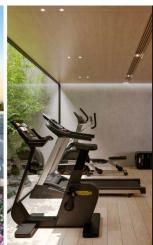

**Apartment Features** 

Roof Garden 170m<sup>2</sup>

Gym 22<sup>2</sup>

Pool 37<sup>2</sup>

Internal Area: 30m<sup>2</sup>

Covered Veranda: 8m<sup>2</sup> – perfect for relaxation Flexible Use – Can Be Applied for as a Shop

Private Parking Available Exceptional Amenities

Rooftop Pool & Lounge Area with breathtaking city views

Fully Equipped Gym for a healthy lifestyle

BBQ Area & Roof Garden for social gatherings

Luggage Room for extra storage convenience

# **Facilities**

Aircondition, Split system

Elevator

Gated complex

Gym

Indoor pool, Communal

Landscaped garden

Outdoor shower