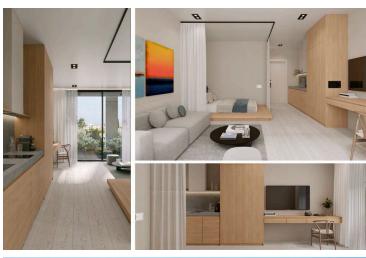

# **Description**

Located in the heart of Limassol's Old Town, this modern studio apartment offers an unbeatable combination of prime location, contemporary design, and investment potential. Just steps away from Anexartisias Street, Agora Food Market, TEPAK University, and Molos Beach, it provides easy access to the city's best shopping, dining, and entertainment options.

**Apartment Features** 

Roof Garden 170m<sup>2</sup>

Gym 22<sup>2</sup>

Pool 37<sup>2</sup>

Internal Area: 30m<sup>2</sup>

Covered Veranda: 8m<sup>2</sup> – perfect for relaxation Flexible Use – Can Be Applied for as a Shop