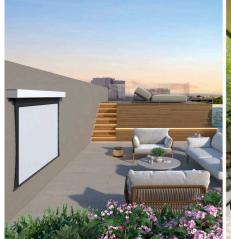

**Apartment Features** 

Roof Garden 170m<sup>2</sup>

Gym 22<sup>2</sup>

Pool 37<sup>2</sup>

Internal Area: 30m<sup>2</sup>

Covered Veranda: 8m<sup>2</sup> – perfect for relaxation Flexible Use – Can Be Applied for as a Shop

Private Parking Available Exceptional Amenities

Rooftop Pool & Lounge Area with breathtaking city views

Fully Equipped Gym for a healthy lifestyle

BBQ Area & Roof Garden for social gatherings

Luggage Room for extra storage convenience

Swimming Area for ultimate relaxation

**Unbeatable Location** 

Anexartisias Shopping Street – 180m

Agora Food Market - 450m

Molos Beachfront Park – 600m

University Square - 700m

Limassol Marina - 1.5km

Intercity Bus Station & Business District - Walking Distance