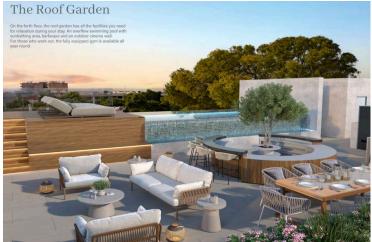

**Apartment Features** 

Roof Garden 170m<sup>2</sup>

Gym 22<sup>2</sup>

Pool 37<sup>2</sup>

Internal Area: 30m<sup>2</sup>

Covered Veranda: 8m<sup>2</sup> – perfect for relaxation Flexible Use – Can Be Applied for as a Shop

Private Parking Available Exceptional Amenities

Rooftop Pool & Lounge Area with breathtaking city views

Fully Equipped Gym for a healthy lifestyle

BBQ Area & Roof Garden for social gatherings

Luggage Room for extra storage convenience

Swimming Area for ultimate relaxation

**Unbeatable Location** 

Anexartisias Shopping Street – 180m

Agora Food Market - 450m

Molos Beachfront Park – 600m

University Square - 700m

Limassol Marina - 1.5km

Intercity Bus Station & Business District - Walking Distance