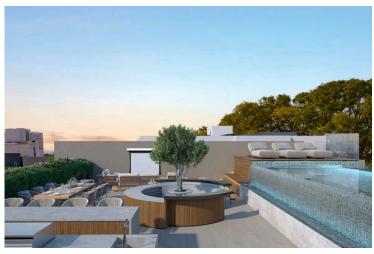

**Apartment Features** 

Roof Garden 170m<sup>2</sup>

Gym 22<sup>2</sup>

Pool 37<sup>2</sup>

Internal Area: 30m<sup>2</sup>

Covered Veranda: 8m<sup>2</sup> – perfect for relaxation Flexible Use – Can Be Applied for as a Shop

Private Parking Available Exceptional Amenities

Rooftop Pool & Lounge Area with breathtaking city views

Fully Equipped Gym for a healthy lifestyle

BBQ Area & Roof Garden for social gatherings

Luggage Room for extra storage convenience

Swimming Area for ultimate relaxation

**Unbeatable Location** 

Anexartisias Shopping Street – 180m

Agora Food Market - 450m

Molos Beachfront Park – 600m

University Square - 700m

Limassol Marina - 1.5km

Intercity Bus Station & Business District - Walking Distance