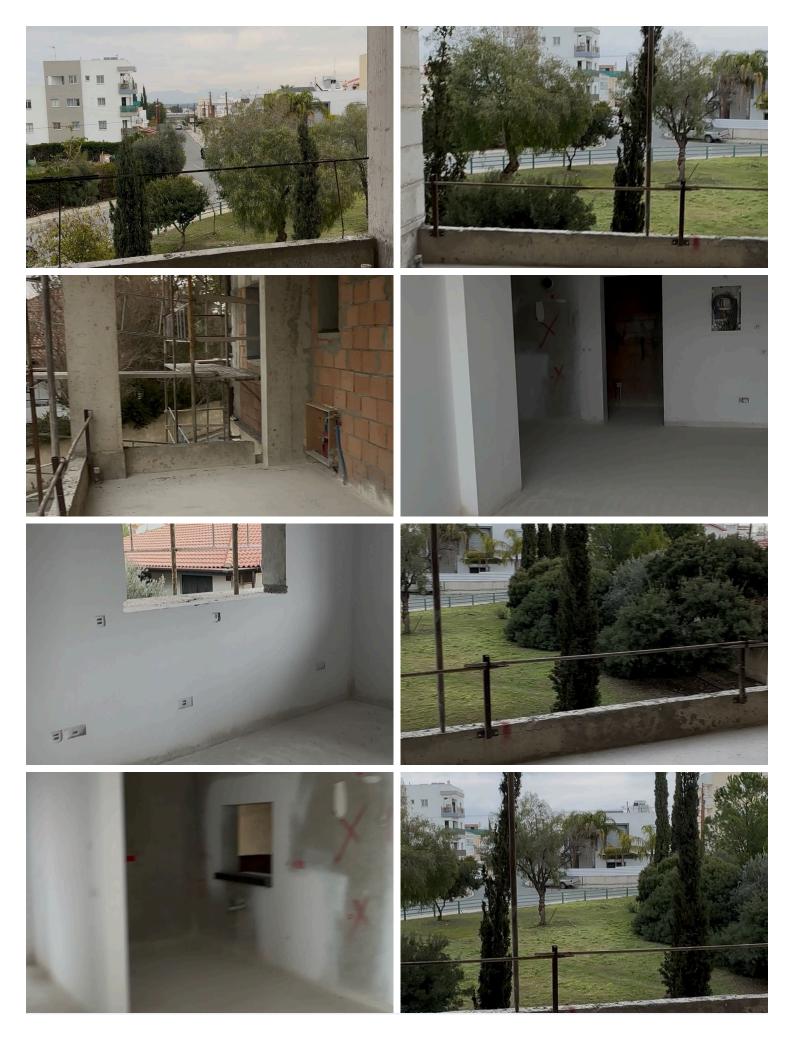

#### Description

Discover a contemporary 2-bedroom apartment in Latsia, currently under construction and set for delivery in July 2025. This stylish residence is part of an exclusive three-level development comprising 14 units, offering a perfect blend of modern design and functionality.

Adjoining a beautiful green area, the apartment features a spacious open-plan layout that seamlessly connects the living and kitchen areas. The property includes:

- ? Two bedrooms, including a master bedroom with an en-suite shower
- ? Main bathroom
- ? Covered veranda, ideal for relaxing or entertaining
- ? Private storage room
- ? Covered parking space

Designed for comfort and energy efficiency, the apartment comes unfurnished with provisions for:

- ? Electrical appliances
- ? Photovoltaic system
- ? Electrical storage heaters
- ? A/C units in all areas