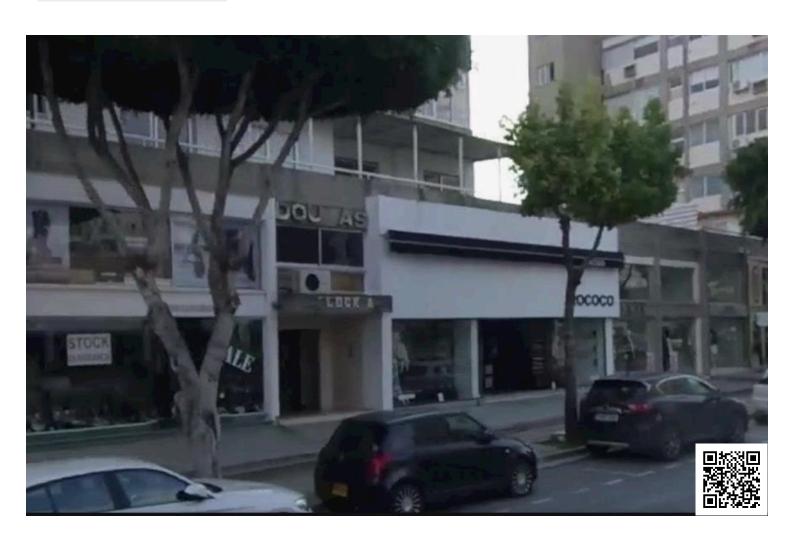

#### **Description**

Exceptional commercial space available in one of Limassol's most sought-after locations, near the St. Nicholas roundabout and Archiepiskopou Makariou III Avenue. This modern shop offers:

80 sqm Ground Floor – Spacious and versatile layout, perfect for retail or office use.

40 sqm Mezzanine – Ideal for additional workspace, storage, or private offices.

Prime Visibility – High-traffic area with excellent exposure and easy access.

Perfect opportunity for businesses seeking a prestigious address in the heart of Limassol.