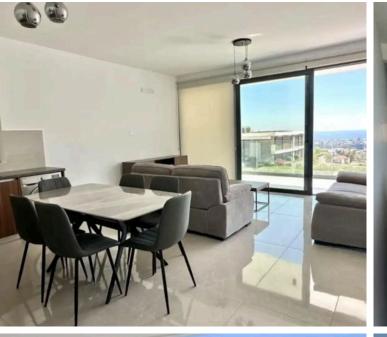

The apartment is spacious, bright, and well-ventilated, providing a comfortable living environment. It boasts two verandas facing southeast and northwest, allowing you to enjoy stunning views and natural light throughout the day. Fully furnished with modern decor and equipped with extra storage, this apartment is designed for convenience and luxury.

### Facilities

| Aircondition, Split system | Elevator               | Parking, Covered                 |
|----------------------------|------------------------|----------------------------------|
| Storage                    |                        |                                  |
| Features                   |                        |                                  |
| Balcony                    | Bright                 | Combined kitchen and dining area |
| Double glazing             | Easy access to highway | Energy efficient doors/windows   |
| Entrance gate, automated   | Sea view               |                                  |
| Distances                  |                        |                                  |
| Amenities                  | Airport                | Sea                              |
| <b>300 m</b>               | <b>2</b> 34 km         | 🧱 3 km                           |
| Public transport           | Schools                | Resort                           |
| 🔛 300 m                    | 😭 500 m                | 🚹 4 km                           |