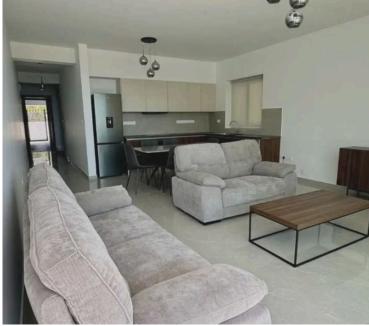

The apartment is spacious, bright, and well-ventilated, providing a comfortable living environment. It boasts two verandas facing southeast and northwest, allowing you to enjoy stunning views and natural light throughout the day. Fully furnished with modern decor and equipped with extra storage, this apartment is designed for convenience and luxury.