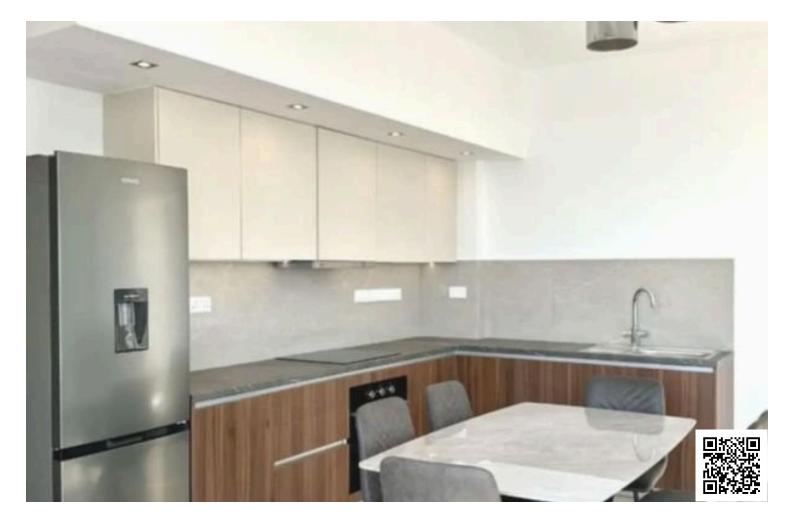

The apartment is spacious, bright, and well-ventilated, providing a comfortable living environment. It boasts two verandas facing southeast and northwest, allowing you to enjoy stunning views and natural light throughout the day. Fully furnished with modern decor and equipped with extra storage, this apartment is designed for convenience and luxury.

### Facilities

| Aircondition, Split system | Elevator               | Parking, Covered                 |
|----------------------------|------------------------|----------------------------------|
| Storage                    |                        |                                  |
| Features                   |                        |                                  |
| Balcony                    | Bright                 | Combined kitchen and dining area |
| Double glazing             | Easy access to highway | Energy efficient doors/windows   |
| Entrance gate, automated   | Sea view               |                                  |
| Distances                  |                        |                                  |
| Amenities                  | Airport                | Sea                              |
| <b>300 m</b>               | <b>2</b> 34 km         | 🧱 3 km                           |
| Public transport           | Schools                | Resort                           |
| 🔛 300 m                    | 😭 500 m                | 🚹 4 km                           |