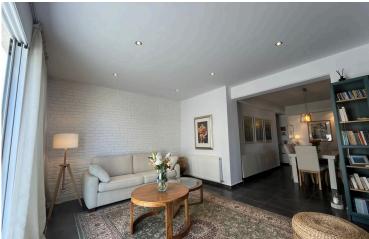

? Expansive & Versatile Living Areas

Open-plan layout featuring two lounges and a dining area

One lounge can easily be converted into a home office

Spacious kitchen with an island & bar seating – perfect for cooking and entertaining

Bright and airy atmosphere throughout the apartment

? 2 Large Bedrooms & 2 Bathrooms

Master Bedroom – extra spacious, en-suite with shower

2010

**Fully furnished** 