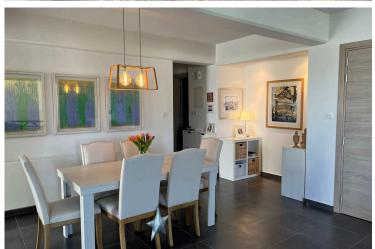

? Expansive & Versatile Living Areas

Open-plan layout featuring two lounges and a dining area

One lounge can easily be converted into a home office

Spacious kitchen with an island & bar seating – perfect for cooking and entertaining