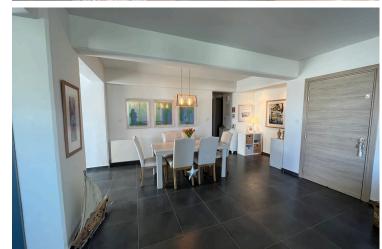

? Expansive & Versatile Living Areas

Open-plan layout featuring two lounges and a dining area

One lounge can easily be converted into a home office

Spacious kitchen with an island & bar seating – perfect for cooking and entertaining