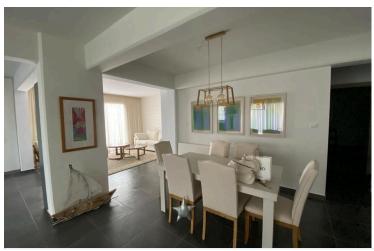

? Expansive & Versatile Living Areas

Open-plan layout featuring two lounges and a dining area

One lounge can easily be converted into a home office

Spacious kitchen with an island & bar seating – perfect for cooking and entertaining