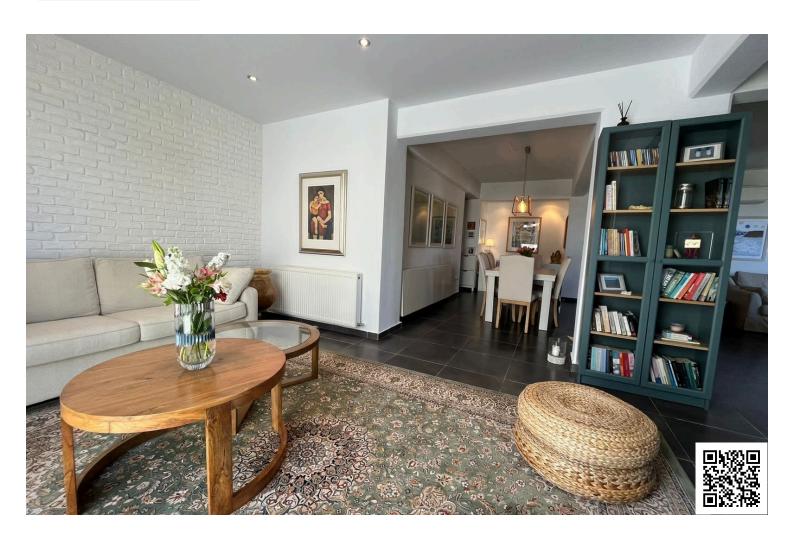

### **Description**

Welcome to this exceptionally large and comfortable 2-bedroom apartment in Strovolos, ideally located between Perikleous and Stavrou Street. With 125m<sup>2</sup> of interior space and 40m<sup>2</sup> of verandas, this beautifully furnished apartment offers a perfect blend of style, functionality, and comfort.

? Expansive & Versatile Living Areas

Open-plan layout featuring two lounges and a dining area

One lounge can easily be converted into a home office

Spacious kitchen with an island & bar seating – perfect for cooking and entertaining

Bright and airy atmosphere throughout the apartment

? 2 Large Bedrooms & 2 Bathrooms

Master Bedroom – extra spacious, en-suite with shower

2010

**Fully furnished** 