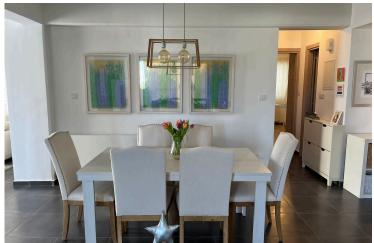

? Expansive & Versatile Living Areas

Open-plan layout featuring two lounges and a dining area

One lounge can easily be converted into a home office

Spacious kitchen with an island & bar seating – perfect for cooking and entertaining

Bright and airy atmosphere throughout the apartment

? 2 Large Bedrooms & 2 Bathrooms

Master Bedroom – extra spacious, en-suite with shower

2010

**Fully furnished** 