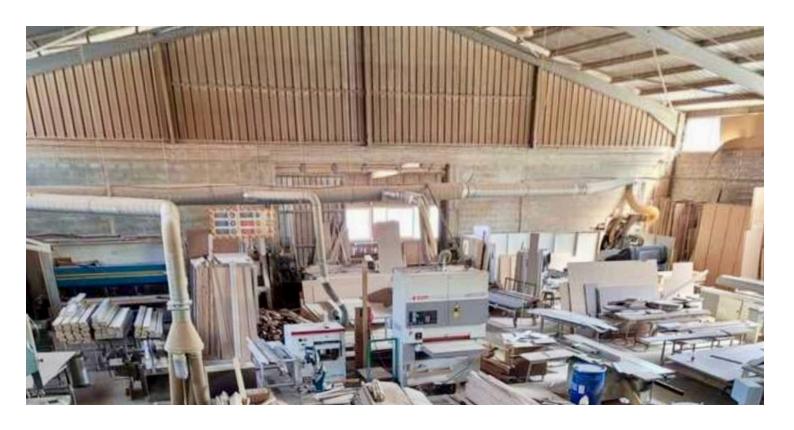

#### **Description**

Located in the Agios Sylas Industrial Zone, this warehouse offers easy highway access and a prime spot for logistics and production. The space includes a high-ceiling production area, mezzanine, and dedicated offices with conference room, and kitchen.

Features include large roller doors, three-phase power, and heavy-duty flooring. Ideal for manufacturing, storage, or distribution operations.