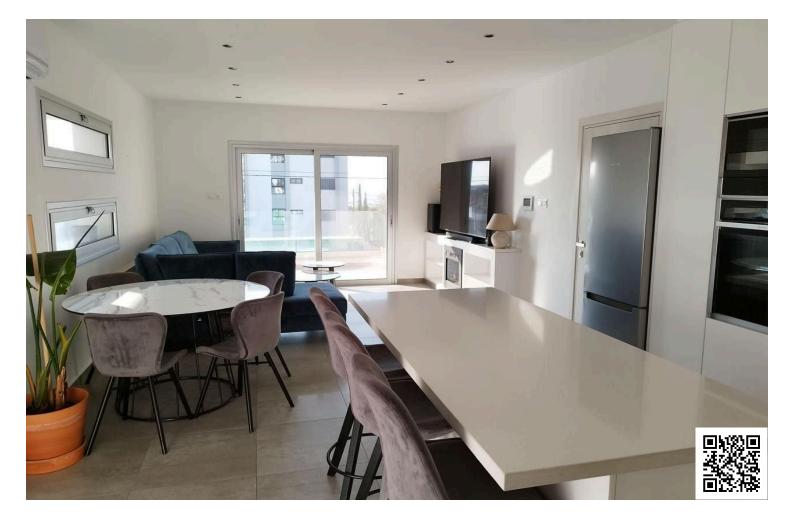

### Description

Discover contemporary living in this stylish 2-bedroom apartment located in Panthea, perfectly positioned between Ayia Fyla and Mesa Geitonia roundabout. Offering 80 sqm of indoor space and an impressive 40 sqm outdoor area, this home is ideal for those seeking comfort and convenience.

- ? Fully furnished with modern decor
- ? A/C units in all rooms for year-round comfort
- ? Central heating for cozy winters
- ? Spacious outdoor area perfect for relaxation
- ? Built in 2021 modern and energy-efficient