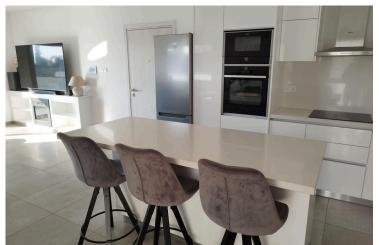

### Description

Discover contemporary living in this stylish 2-bedroom apartment located in Panthea, perfectly positioned between Ayia Fyla and Mesa Geitonia roundabout. Offering 80 sqm of indoor space and an impressive 40 sqm outdoor area, this home is ideal for those seeking comfort and convenience.

- ? Fully furnished with modern decor
- ? A/C units in all rooms for year-round comfort
- ? Central heating for cozy winters
- ? Spacious outdoor area perfect for relaxation
- ? Built in 2021 modern and energy-efficient

### Facilities

| Aircondition, Split system | Elevator                       | Gated complex                    |
|----------------------------|--------------------------------|----------------------------------|
| Heating, Split system      | Parking, Covered               | Storage                          |
|                            |                                |                                  |
| Features                   |                                |                                  |
| Balcony                    | Ceramic tiles                  | Combined kitchen and dining area |
| Balcony                    | Ceramic mes                    | Combined kitchen and dining area |
| Double glazing             | Easy access to highway         | Easy access to main roads        |
| En suite shower            | Energy efficient doors/windows | Entrance gate, automated         |
| Modern design              | Near amenities                 | Quiet area                       |
| Shutters, electric         |                                |                                  |