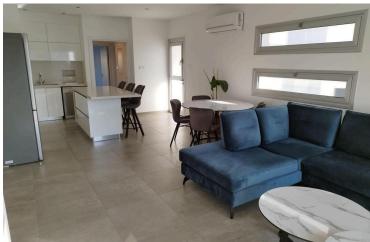

### Description

Discover contemporary living in this stylish 2-bedroom apartment located in Panthea, perfectly positioned between Ayia Fyla and Mesa Geitonia roundabout. Offering 80 sqm of indoor space and an impressive 40 sqm outdoor area, this home is ideal for those seeking comfort and convenience.

- ? Fully furnished with modern decor
- ? A/C units in all rooms for year-round comfort
- ? Central heating for cozy winters
- ? Spacious outdoor area perfect for relaxation
- ? Built in 2021 modern and energy-efficient