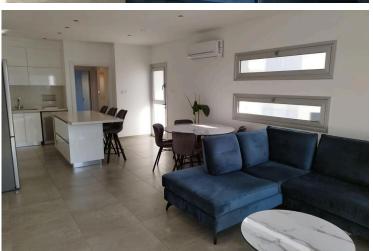

### Description

Discover contemporary living in this stylish 2-bedroom apartment located in Panthea, perfectly positioned between Ayia Fyla and Mesa Geitonia roundabout. Offering 80 sqm of indoor space and an impressive 40 sqm outdoor area, this home is ideal for those seeking comfort and convenience.

- ? Fully furnished with modern decor
- ? A/C units in all rooms for year-round comfort
- ? Central heating for cozy winters
- ? Spacious outdoor area perfect for relaxation
- ? Built in 2021 modern and energy-efficient

### Facilities

| Aircondition, Split system | Elevator                       | Gated complex                    |
|----------------------------|--------------------------------|----------------------------------|
| Heating, Split system      | Parking, Covered               | Storage                          |
|                            |                                |                                  |
| Features                   |                                |                                  |
| Balcony                    | Ceramic tiles                  | Combined kitchen and dining area |
| Balcony                    | Ceramic mes                    | Combined kitchen and dining area |
| Double glazing             | Easy access to highway         | Easy access to main roads        |
| En suite shower            | Energy efficient doors/windows | Entrance gate, automated         |
| Modern design              | Near amenities                 | Quiet area                       |
| Shutters, electric         |                                |                                  |