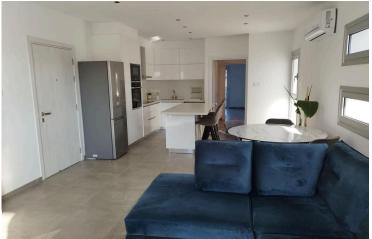

### Description

Discover contemporary living in this stylish 2-bedroom apartment located in Panthea, perfectly positioned between Ayia Fyla and Mesa Geitonia roundabout. Offering 80 sqm of indoor space and an impressive 40 sqm outdoor area, this home is ideal for those seeking comfort and convenience.

- ? Fully furnished with modern decor
- ? A/C units in all rooms for year-round comfort
- ? Central heating for cozy winters
- ? Spacious outdoor area perfect for relaxation
- ? Built in 2021 modern and energy-efficient

### Facilities

| Aircondition, Split system | Elevator                       | Gated complex                    |
|----------------------------|--------------------------------|----------------------------------|
| Heating, Split system      | Parking, Covered               | Storage                          |
|                            |                                |                                  |
| Features                   |                                |                                  |
| Balcony                    | Ceramic tiles                  | Combined kitchen and dining area |
| Balcony                    | Ceramic mes                    | Combined kitchen and dining area |
| Double glazing             | Easy access to highway         | Easy access to main roads        |
| En suite shower            | Energy efficient doors/windows | Entrance gate, automated         |
| Modern design              | Near amenities                 | Quiet area                       |
| Shutters, electric         |                                |                                  |