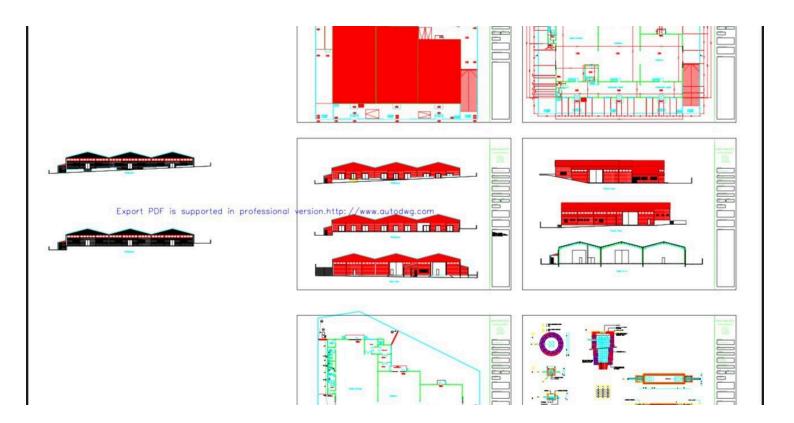

#### **Description**

A strategically located piece of land is available, offering two flexible options:

Warehouse Construction Option: Upon payment of the initial deposit, a 1,400 sqm warehouse will be completed within 3 months — ready for your use.

Land Rental Option: Rent the land for only \$1,400 per month, with the possibility for you to build your own warehouse according to your specifications.

Located in agios Sylas