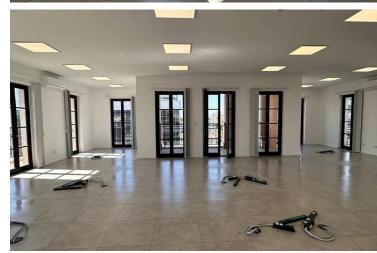

# **Description**

An exceptional opportunity to acquire a contemporary office space in one of Limassol's most strategic commercial hubs. Located on the vibrant Ayiou Athanasiou Avenue, just moments from Jumbo, Makedonias, and Kolonakiou Avenue, this modern office occupies an entire floor of a prestigious 5-storey building constructed in 2020.

Spanning 161m<sup>2</sup> of internal space and an additional 43m<sup>2</sup> of covered verandas, the office offers an open-plan layout ideal for flexible configuration, collaborative workspaces, or a customized fit-out to suit your business needs.

Key Features:

Total covered area: 204m<sup>2</sup> (161m<sup>2</sup> internal + 43m<sup>2</sup> covered verandas)

Whole-floor occupancy ensuring privacy and exclusivity

3 dedicated parking spaces

Modern, energy-efficient building

Open-plan layout with excellent natural light

Prestigious, central location in the Linopetra area

With no VAT applicable, this is an ideal investment for companies seeking a headquarters in a thriving business district or for investors looking for a premium rental asset.