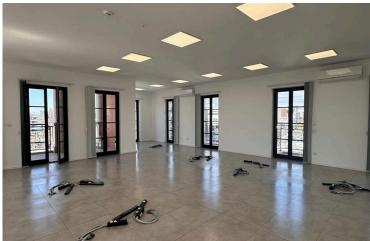

# **Description**

An exceptional opportunity to acquire a contemporary office space in one of Limassol's most strategic commercial hubs. Located on the vibrant Ayiou Athanasiou Avenue, just moments from Jumbo, Makedonias, and Kolonakiou Avenue, this modern office occupies an entire floor of a prestigious 5-storey building constructed in 2020.

Spanning 161m<sup>2</sup> of internal space and an additional 43m<sup>2</sup> of covered verandas, the office offers an open-plan layout ideal for flexible configuration, collaborative workspaces, or a customized fit-out to suit your business needs.

Key Features:

Total covered area: 204m<sup>2</sup> (161m<sup>2</sup> internal + 43m<sup>2</sup> covered verandas)

Whole-floor occupancy ensuring privacy and exclusivity

3 dedicated parking spaces

Modern, energy-efficient building

Open-plan layout with excellent natural light

Prestigious, central location in the Linopetra area

With no VAT applicable, this is an ideal investment for companies seeking a headquarters in a thriving business district or for investors looking for a premium rental asset.