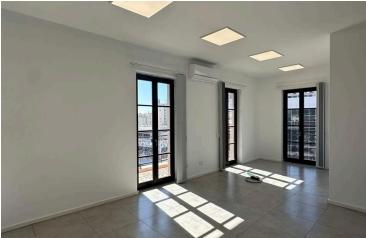

Spanning 161m<sup>2</sup> of internal space and an additional 43m<sup>2</sup> of covered verandas, the office offers an open-plan layout ideal for flexible configuration, collaborative workspaces, or a customized fit-out to suit your business needs.

Open-plan layout with excellent natural light

Prestigious, central location in the Linopetra area

With no VAT applicable, this is an ideal investment for companies seeking a headquarters in a thriving business district or for investors looking for a premium rental asset.