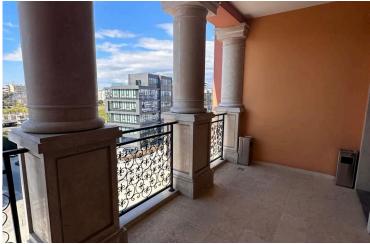

Spanning 161m<sup>2</sup> of internal space and an additional 43m<sup>2</sup> of covered verandas, the office offers an open-plan layout ideal for flexible configuration, collaborative workspaces, or a customized fit-out to suit your business needs.

Key Features:

Total covered area: 204m<sup>2</sup> (161m<sup>2</sup> internal + 43m<sup>2</sup> covered verandas)

Whole-floor occupancy ensuring privacy and exclusivity

3 dedicated parking spaces

Modern, energy-efficient building

Open-plan layout with excellent natural light

Prestigious, central location in the Linopetra area

With no VAT applicable, this is an ideal investment for companies seeking a headquarters in a thriving business district or for investors looking for a premium rental asset.