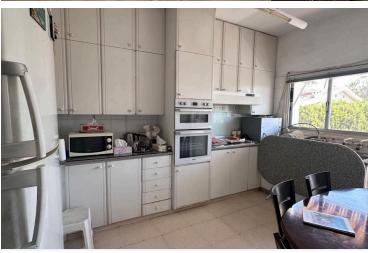

Inside, the property offers a generous living space with an open-plan layout that leads to a cozy front balcony, perfect for outdoor seating. The separate kitchen is particularly spacious, with plenty of storage and a dining area, and opens to a second smaller balcony at the rear, allowing for good natural light and airflow throughout.