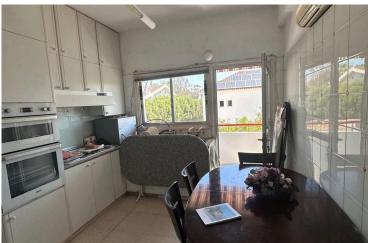

Inside, the property offers a generous living space with an open-plan layout that leads to a cozy front balcony, perfect for outdoor seating. The separate kitchen is particularly spacious, with plenty of storage and a dining area, and opens to a second smaller balcony at the rear, allowing for good natural light and airflow throughout.