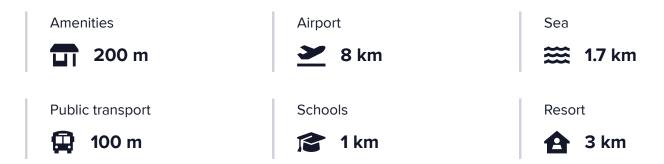

#### Prime Location:

- ? Adjacent to Droshia High School
- ? Just 15 minutes' walk to the Finikoudes beachfront
- ? 5–10 minutes on foot to supermarkets, bakeries, pharmacies, banks, restaurants, and major parks
- ? Easy access to the highway and Larnaca's main roads

### Distances