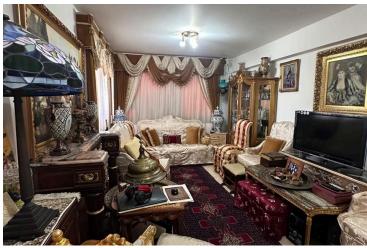

### Description

Nestled in the sought-after Chrysopolitissa neighborhood, this well-appointed two-bedroom apartment offers a fantastic opportunity to enjoy vibrant city living in one of Larnaca's most desirable areas. Located on the second floor of a well-maintained building (constructed in 2004), the apartment boasts generous living spaces, natural light, and unbeatable access to all key amenities.

Property Highlights:

- ? Spacious lounge area perfect for relaxation and entertaining
- ? Separate fully fitted kitchen with dedicated dining space
- ? Large covered veranda accessible from both the living room and kitchen ideal for al fresco dining
- ? Two comfortable double bedrooms with fitted wardrobes and access to a second veranda
- ? Family shower room and additional guest WC
- ? Covered parking and elevator access
- ? Air-conditioning units in all rooms
- ? Solar water heater and pressurized water system