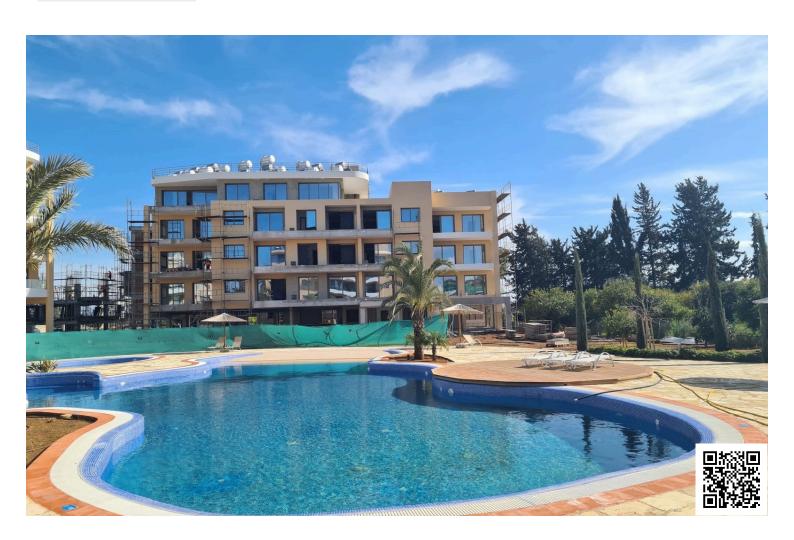

The apartment of 55m2 covered areas is part of an exclusive residential development featuring expansive green areas, communal swimming pools, a gym, spa, and tennis courts—all designed to provide residents with a peaceful and high-quality lifestyle.

#### ? Community Highlights:

- Two large swimming pools and a children's pool
- Gym, spa, and tennis courts
- Children's playground and green open spaces
- Secure, gated entrance with concierge services
- Well-maintained paths and water features creating a relaxing village-like atmosphere