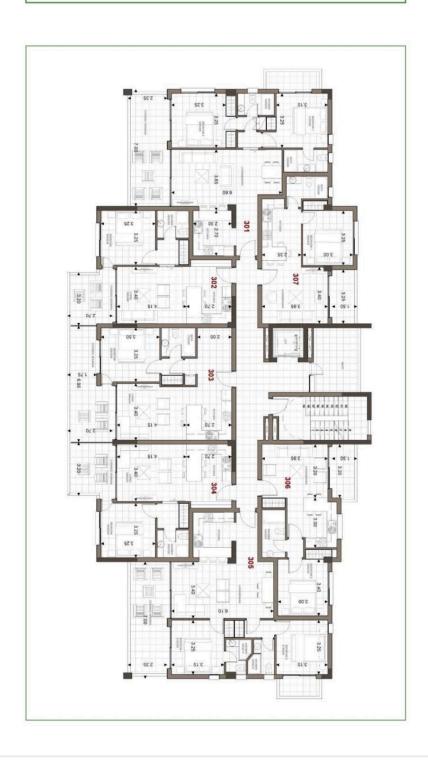

lifestyle.

#### ? Apartment Features:

- · Open-plan living and dining area with large sliding doors leading to a generous veranda
- Fully fitted kitchen with premium Italian cabinetry
- · Spacious bedroom with built-in wardrobes
- Elegant bathroom with modern finishes
- Energy-efficient design (Energy Class A)
- Covered parking and private storage room
- Ideal orientation with views of landscaped gardens and swimming pools

#### ? Community Highlights:

- Two large swimming pools and a children's pool
- Gym, spa, and tennis courts
- Children's playground and green open spaces
- Secure, gated entrance with concierge services
- Well-maintained paths and water features creating a relaxing village-like atmosphere

#### ? Prime Location:





## Floor plans

## PRELIMINARY THIRD FLOOR PLAN







## **Additional information**

### **Facilities**

Aircondition, Split system

Childrens playground

Gated complex

Gym

Parking, Covered

Pool, Communal

Spa

Tennis court

**Features** 

24-hour security

Ceramic tiles

Easy access to main roads

Near bus route

Balcony

Concierge

Entrance gate, automated

Next to green area

Below market value

Double glazing

Garden, large

**Distances** 

Amenities

100 m

Airport



45 km

Sea



3 km

Public transport



500 m

Schools



Resort



Contact us



**Pavlos Konialis** 



pavlos@totalviewhomes.com