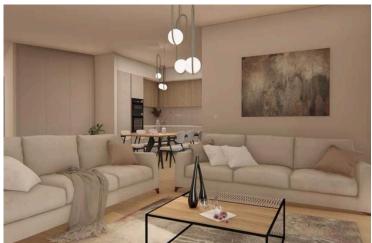

Key Highlights

Spacious Living Zones – Open-plan layouts with generous lounge and dining spaces designed for entertaining or quiet family life

Panoramic Sea Views – Floor-to-ceiling windows frame breathtaking vistas and flood interiors with natural light

Top-Tier Finishes – Premium laminated parquet in living areas, ceramic tiles in bathrooms, high-end kitchen cabinets, thermal double-glazed aluminum frames, reinforced security and fire-proof entry doors