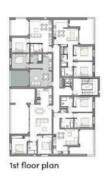

d dining spaces designed for entertaining or quiet family life

Panoramic Sea Views – Floor-to-ceiling windows frame breathtaking vistas and flood interiors with natural light

Top-Tier Finishes – Premium laminated parquet in living areas, ceramic tiles in bathrooms, high-end kitchen cabinets, thermal double-glazed aluminum frames, reinforced security and fire-proof entry doors

Underfloor Heating & A/C – Provisioned for modern, energy-efficient comfort with VRV and split systems ready for installation .

Sauna & Gym Onsite – Relax and rejuvenate in communal wellness areas, including a pool, sauna, and fully equipped fitness suite

Secure Living – Gated access, 24/7 security features, alongside underground parking and dedicated storage spaces.





# Floor plans

# block C apartment C101















# **Additional information**

# **Facilities**

Aircondition, Provision Elevator Gated complex

Gym Heating, Provision Parking, Uncovered

Pool, Communal Solar water heater

## **Features**

Balcony Bicycle parking Bright

Ceramic tiles Combined kitchen and dining Double glazing

area

Easy access to highway Easy access to main roads Entrance gate, automated

Luxury specifications Near amenities Near bus route

### **Distances**

Amenities Airport Sea

**1** 200 m **≥** 40 km **≥** 500 m

Public transport Schools Resort

Table transport

### Contact us