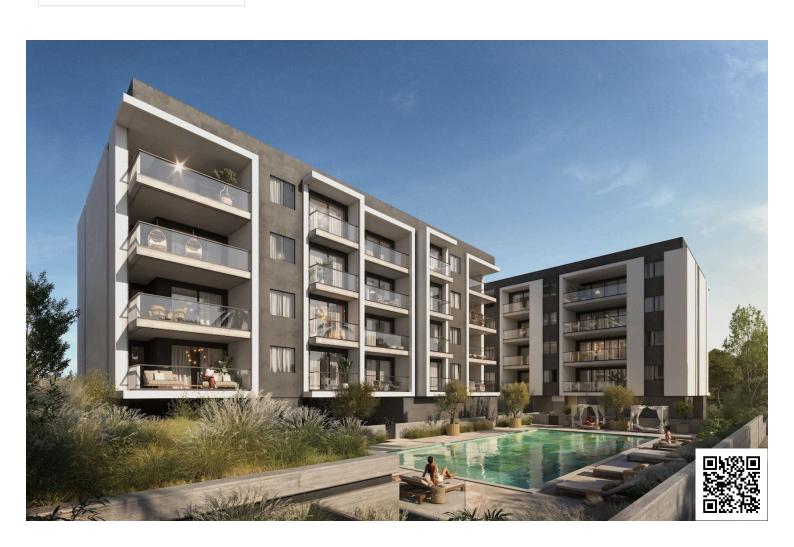

# **Description**

Contemporary Design • Exceptional Lifestyle • Prime Location

Discover a stunning new residential development nestled in a prestigious and rapidly growing area of Zakaki Limassol. This thoughtfully planned complex offers a mix of one, two, and three-bedroom apartments, each tailored to enhance modern living.

Key Highlights

Spacious Living Zones – Open-plan layouts with generous lounge and dining spaces designed for entertaining or quiet family life

Panoramic Sea Views – Floor-to-ceiling windows frame breathtaking vistas and flood interiors with natural light

Underfloor Heating & A/C – Provisioned for modern, energy-efficient comfort with VRV and split systems ready for installation .

Sauna & Gym Onsite – Relax and rejuvenate in communal wellness areas, including a pool, sauna, and fully equipped fitness suite

Secure Living – Gated access, 24/7 security features, alongside underground parking and dedicated storage spaces.