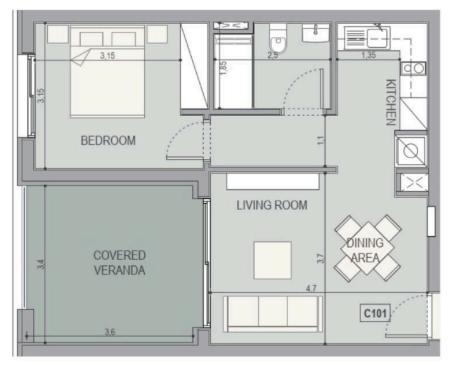

ng spaces designed for entertaining or quiet family life

Panoramic Sea Views – Floor-to-ceiling windows frame breathtaking vistas and flood interiors with natural light

Top-Tier Finishes – Premium laminated parquet in living areas, ceramic tiles in bathrooms, high-end kitchen cabinets, thermal double-glazed aluminum frames, reinforced security and fire-proof entry doors

Underfloor Heating & A/C – Provisioned for modern, energy-efficient comfort with VRV and split systems ready for installation .

Sauna & Gym Onsite – Relax and rejuvenate in communal wellness areas, including a pool, sauna, and fully equipped fitness suite

Secure Living – Gated access, 24/7 security features, alongside underground parking and dedicated storage spaces.





# Floor plans

# block C apartment C101















# **Additional information**

# **Facilities**

Aircondition, Provision Elevator Gated complex

Gym Heating, Provision Parking, Uncovered

Pool, Communal Solar water heater

## **Features**

Balcony Bicycle parking Bright

Ceramic tiles Combined kitchen and dining Double glazing

area

Easy access to highway Easy access to main roads Entrance gate, automated

Luxury specifications Near amenities Near bus route

### **Distances**

Amenities Airport Sea

**1** 200 m **≥** 40 km **≥** 500 m

Public transport Schools Resort

Table transport

### Contact us