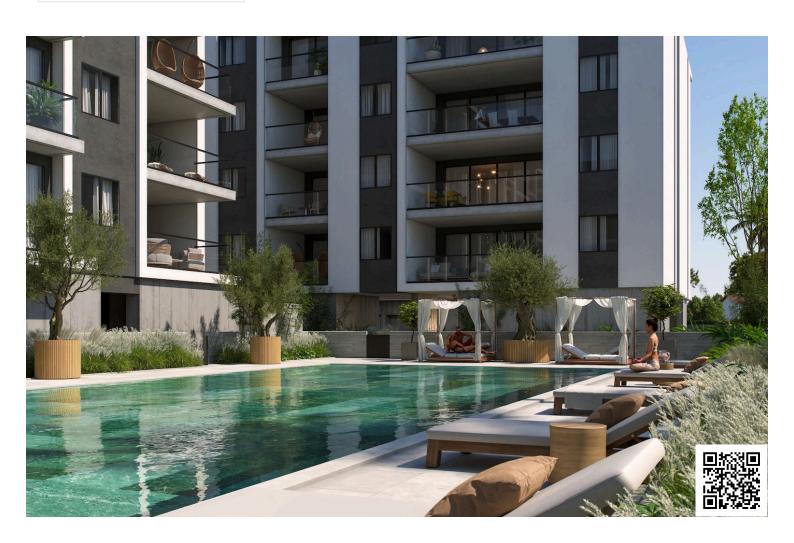

Key Highlights

Spacious Living Zones – Open-plan layouts with generous lounge and dining spaces designed for entertaining or quiet family life

Panoramic Sea Views – Floor-to-ceiling windows frame breathtaking vistas and flood interiors with natural light

Underfloor Heating & A/C – Provisioned for modern, energy-efficient comfort with VRV and split systems ready for installation .

Sauna & Gym Onsite – Relax and rejuvenate in communal wellness areas, including a pool, sauna, and fully equipped fitness suite

Secure Living – Gated access, 24/7 security features, alongside underground parking and dedicated storage spaces.