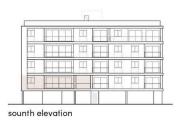

ning spaces designed for entertaining or quiet family life

Panoramic Sea Views – Floor-to-ceiling windows frame breathtaking vistas and flood interiors with natural light

Top-Tier Finishes – Premium laminated parquet in living areas, ceramic tiles in bathrooms, high-end kitchen cabinets, thermal double-glazed aluminum frames, reinforced security and fire-proof entry doors

Underfloor Heating & A/C – Provisioned for modern, energy-efficient comfort with VRV and split systems ready for installation .

Sauna & Gym Onsite – Relax and rejuvenate in communal wellness areas, including a pool, sauna, and fully equipped fitness suite

Secure Living – Gated access, 24/7 security features, alongside underground parking and dedicated storage spaces.





# Floor plans

# block A apartment A105

















# **Additional information**

# **Facilities**

Aircondition, Provision Elevator Gated complex

Gym Heating, Provision Parking, Uncovered

Pool, Communal Solar water heater

## **Features**

Balcony Bicycle parking Bright

Ceramic tiles Combined kitchen and dining Double glazing

area

Easy access to highway Easy access to main roads Entrance gate, automated

Luxury specifications Near amenities Near bus route

## **Distances**

Amenities Airport Sea

Public transport Schools Resort

Tubile transport Schools Resort

100 m 2 km 4 3 km

## Contact us