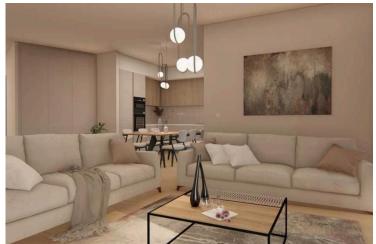

Key Highlights

Spacious Living Zones – Open-plan layouts with generous lounge and dining spaces designed for entertaining or quiet family life

Panoramic Sea Views – Floor-to-ceiling windows frame breathtaking vistas and flood interiors with natural light

Top-Tier Finishes – Premium laminated parquet in living areas, ceramic tiles in bathrooms, high-end kitchen cabinets, thermal double-glazed aluminum frames, reinforced security and fire-proof entry doors