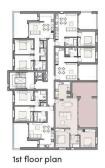

d dining spaces designed for entertaining or quiet family life

Panoramic Sea Views – Floor-to-ceiling windows frame breathtaking vistas and flood interiors with natural light

Top-Tier Finishes – Premium laminated parquet in living areas, ceramic tiles in bathrooms, high-end kitchen cabinets, thermal double-glazed aluminum frames, reinforced security and fire-proof entry doors

Underfloor Heating & A/C – Provisioned for modern, energy-efficient comfort with VRV and split systems ready for installation .

Sauna & Gym Onsite – Relax and rejuvenate in communal wellness areas, including a pool, sauna, and fully equipped fitness suite

Secure Living – Gated access, 24/7 security features, alongside underground parking and dedicated storage spaces.





# Floor plans

# block A apartment A105

















# **Additional information**

# **Facilities**

Aircondition, Provision Elevator Gated complex

Gym Heating, Provision Parking, Uncovered

Pool, Communal Solar water heater

## **Features**

Balcony Bicycle parking Bright

Ceramic tiles Combined kitchen and dining Double glazing

area

Easy access to highway Easy access to main roads Entrance gate, automated

Luxury specifications Near amenities Near bus route

## **Distances**

Amenities Airport Sea

Public transport Schools Resort

Tubile transport Schools Resort

100 m 2 km 4 3 km

## Contact us