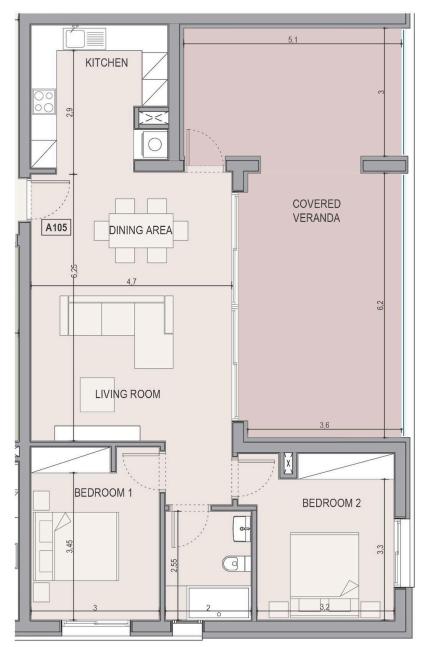

spaces designed for entertaining or quiet family life

Panoramic Sea Views – Floor-to-ceiling windows frame breathtaking vistas and flood interiors with natural light

Top-Tier Finishes – Premium laminated parquet in living areas, ceramic tiles in bathrooms, high-end kitchen cabinets, thermal double-glazed aluminum frames, reinforced security and fire-proof entry doors

Underfloor Heating & A/C – Provisioned for modern, energy-efficient comfort with VRV and split systems ready for installation .

Sauna & Gym Onsite – Relax and rejuvenate in communal wellness areas, including a pool, sauna, and fully equipped fitness suite

Secure Living – Gated access, 24/7 security features, alongside underground parking and dedicated storage spaces.





# Floor plans

# block A apartment A105

















# **Additional information**

# **Facilities**

Aircondition, Provision Elevator Gated complex

Gym Heating, Provision Parking, Uncovered

Pool, Communal Solar water heater

## **Features**

Balcony Bicycle parking Bright

Ceramic tiles Combined kitchen and dining Double glazing

area

Easy access to highway Easy access to main roads Entrance gate, automated

Luxury specifications Near amenities Near bus route

## **Distances**

Amenities Airport Sea

Public transport Schools Resort

Tubile transport Schools Resort

100 m 2 km 4 3 km

## Contact us