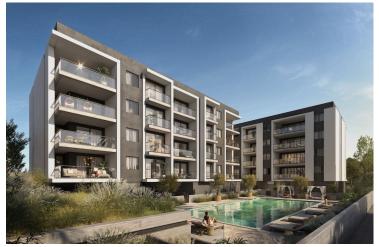

Key Highlights

Spacious Living Zones – Open-plan layouts with generous lounge and dining spaces designed for entertaining or quiet family life

Panoramic Sea Views – Floor-to-ceiling windows frame breathtaking vistas and flood interiors with natural light

Underfloor Heating & A/C – Provisioned for modern, energy-efficient comfort with VRV and split systems ready for installation .

Sauna & Gym Onsite – Relax and rejuvenate in communal wellness areas, including a pool, sauna, and fully equipped fitness suite

# **Facilities**

Aircondition, Provision Elevator Gated complex

Gym Heating, Provision Parking, Uncovered

Pool, Communal Solar water heater