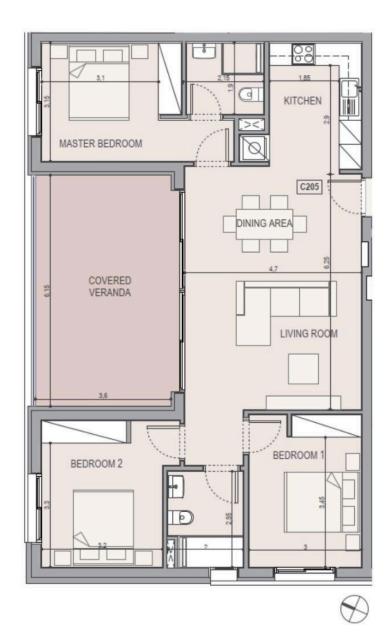

or entertaining or quiet family life

Panoramic Sea Views – Floor-to-ceiling windows frame breathtaking vistas and flood interiors with natural light

Top-Tier Finishes – Premium laminated parquet in living areas, ceramic tiles in bathrooms, high-end kitchen cabinets, thermal double-glazed aluminum frames, reinforced security and fire-proof entry doors

Underfloor Heating & A/C – Provisioned for modern, energy-efficient comfort with VRV and split systems ready for installation .

Sauna & Gym Onsite – Relax and rejuvenate in communal wellness areas, including a pool, sauna, and fully equipped fitness suite

Secure Living – Gated access, 24/7 security features, alongside underground parking and dedicated storage spaces.





# Floor plans

## block C apartment C205







north elevation









# **Additional information**

### **Facilities**

Aircondition, Provision Elevator Gated complex

Gym Heating, Provision Parking, Uncovered

Pool, Communal Solar water heater

#### **Features**

Balcony Bicycle parking Bright

Ceramic tiles Combined kitchen and dining Double glazing

area

Easy access to highway Easy access to main roads Entrance gate, automated

Luxury specifications Near amenities Near bus route

#### **Distances**

Amenities Airport Sea

**1** 200 m **≥** 40 km **≅** 500 m

Public transport Schools Resort

Tublic transport Schools Resort

#### Contact us