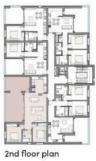

dining spaces designed for entertaining or quiet family life

Panoramic Sea Views – Floor-to-ceiling windows frame breathtaking vistas and flood interiors with natural light

Top-Tier Finishes – Premium laminated parquet in living areas, ceramic tiles in bathrooms, high-end kitchen cabinets, thermal double-glazed aluminum frames, reinforced security and fire-proof entry doors

Underfloor Heating & A/C – Provisioned for modern, energy-efficient comfort with VRV and split systems ready for installation .

Sauna & Gym Onsite – Relax and rejuvenate in communal wellness areas, including a pool, sauna, and fully equipped fitness suite

Secure Living – Gated access, 24/7 security features, alongside underground parking and dedicated storage spaces.





# Floor plans

## block C apartment C205







north elevation









# **Additional information**

### **Facilities**

Aircondition, Provision Elevator Gated complex

Gym Heating, Provision Parking, Uncovered

Pool, Communal Solar water heater

#### **Features**

Balcony Bicycle parking Bright

Ceramic tiles Combined kitchen and dining Double glazing

area

Easy access to highway Easy access to main roads Entrance gate, automated

Luxury specifications Near amenities Near bus route

#### **Distances**

Amenities Airport Sea

**1** 200 m **≥** 40 km **≅** 500 m

Public transport Schools Resort

Tublic transport Schools Resort

#### Contact us