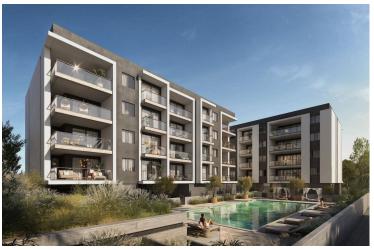

Key Highlights

Spacious Living Zones – Open-plan layouts with generous lounge and dining spaces designed for entertaining or quiet family life

Panoramic Sea Views – Floor-to-ceiling windows frame breathtaking vistas and flood interiors with natural light

Underfloor Heating & A/C – Provisioned for modern, energy-efficient comfort with VRV and split systems ready for installation .

Sauna & Gym Onsite – Relax and rejuvenate in communal wellness areas, including a pool, sauna, and fully equipped fitness suite