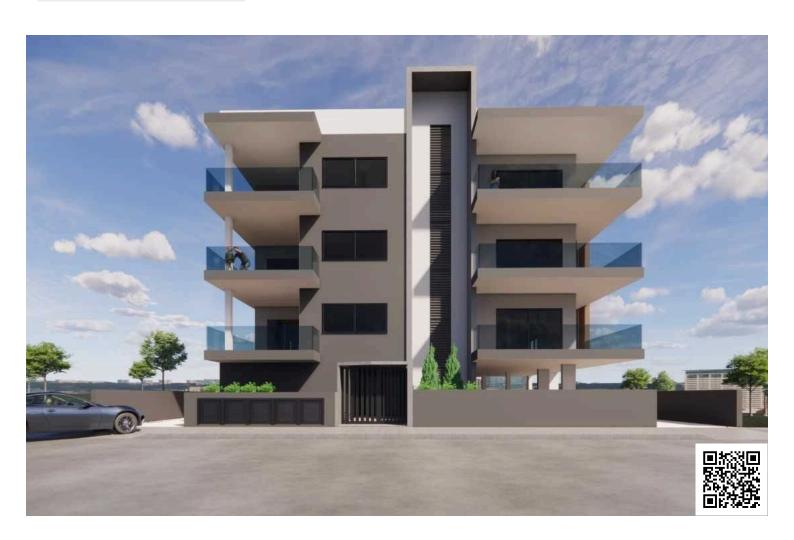

#### **Description**

For sale: This modern, under-construction apartment offers 87 square meters of thoughtfully designed internal space. Featuring two sleek bathrooms, this home is ideal for professionals, small families, or as an investment property. The apartment is bright and airy with a stylish layout, ready to be fully renovated in 2026.

Located in the desirable area of Petrou Kai Pavlou, you will enjoy the benefits of city living in a well-established neighborhood. The area is known for its convenient access to shops, schools, parks, and all essential amenities. With easy connections to the highway, commuting to other parts of the city is fast and effortless.

The building includes an elevator for easy access, and from your apartment, you will have impressive city views. Offered unfurnished, the property provides you with the flexibility to design your ideal living space from scratch.