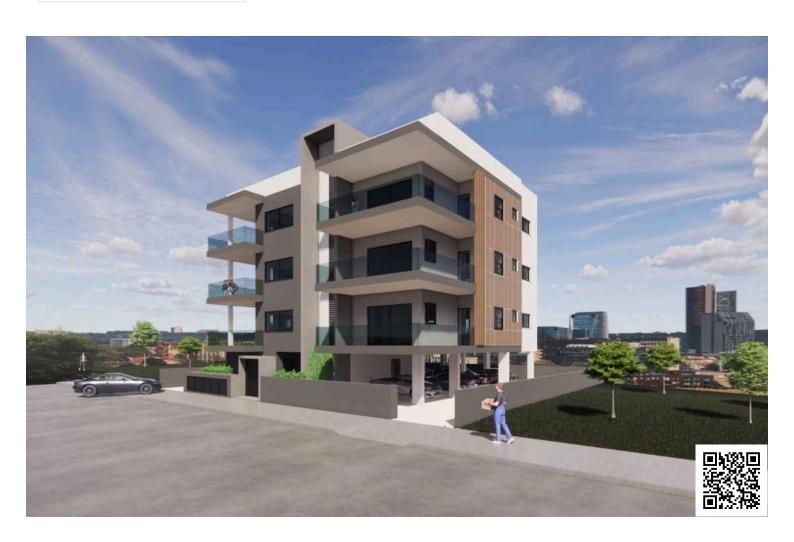

# #1455

Petrou Kai Pavlou, Limassol

€555,000 +VAT

### **Description**

For sale is a modern, fully renovated apartment with an internal space of 1E16 m<sup>2</sup>. Relocated on a high floor in Petrou Kai Pavlou, this bright and comfortable home features three spacious bedrooms and two stylish bathrooms. The property comes unfurnished, giving you the freedom to design your ideal living space from scratch. I has elevator provides easy and convenient access To the apartment.

Petrou Kai Palou is one of the most desirable residential areas in the city. It is well-known for its quiet streets, friendly atmosphere, and excellent access to local shops, cafes, and schools. The location also offers easy connectivity to the highway, making commuting simple and efficient. From the apartment, you can enjoy lovely city views, adding a relaxing ambiance to your everyday life.