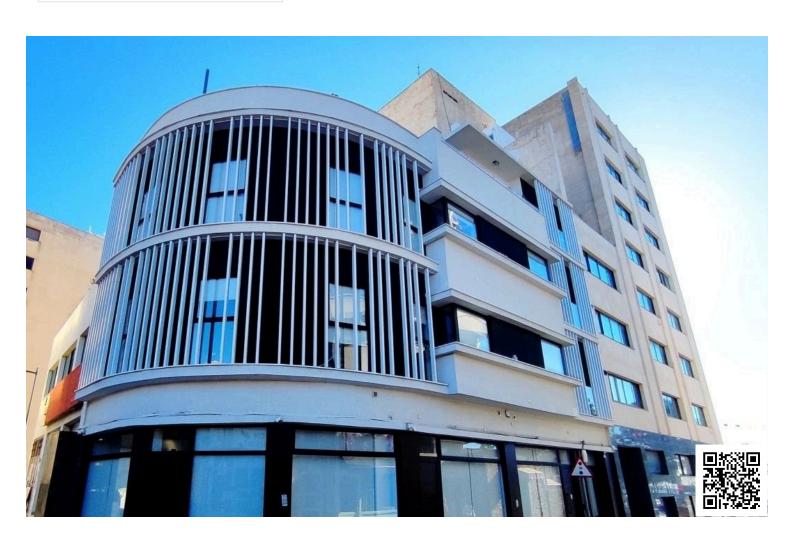

## #1465

• Limassol Marina, Limassol

€18,500 +VAT /month

### **Description**

Available for rent, this key-ready commercial building offers 522 square meters of internal space in the sought-after Limassol Marina. This area is famous for its modern lifestyle, luxury surroundings, and proximity to the sea. With a vibrant atmosphere, the marina features elegant dining, retail shops, and leisure options, making it an ideal spot for business.