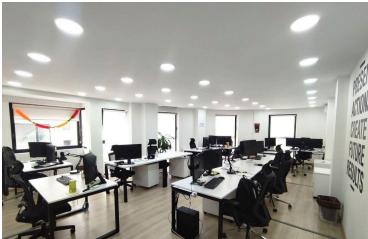

### **Description**

Available for rent, this key-ready commercial building offers 522 square meters of internal space in the sought-after Limassol Marina. This area is famous for its modern lifestyle, luxury surroundings, and proximity to the sea. With a vibrant atmosphere, the marina features elegant dining, retail shops, and leisure options, making it an ideal spot for business.

The building comes fully furnished and is designed to meet the needs of any company looking for a stylish yet functional workspace. Large windows provide natural light and offer impressive city views, contributing to a welcoming and professional environment. An elevator ensures easy access to all floors for staff and clients.