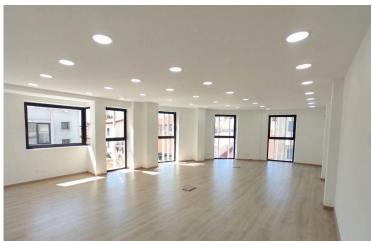

### **Description**

Available for rent, this key-ready commercial building offers 522 square meters of internal space in the sought-after Limassol Marina. This area is famous for its modern lifestyle, luxury surroundings, and proximity to the sea. With a vibrant atmosphere, the marina features elegant dining, retail shops, and leisure options, making it an ideal spot for business.

The building comes fully furnished and is designed to meet the needs of any company looking for a stylish yet functional workspace. Large windows provide natural light and offer impressive city views, contributing to a welcoming and professional environment. An elevator ensures easy access to all floors for staff and clients.