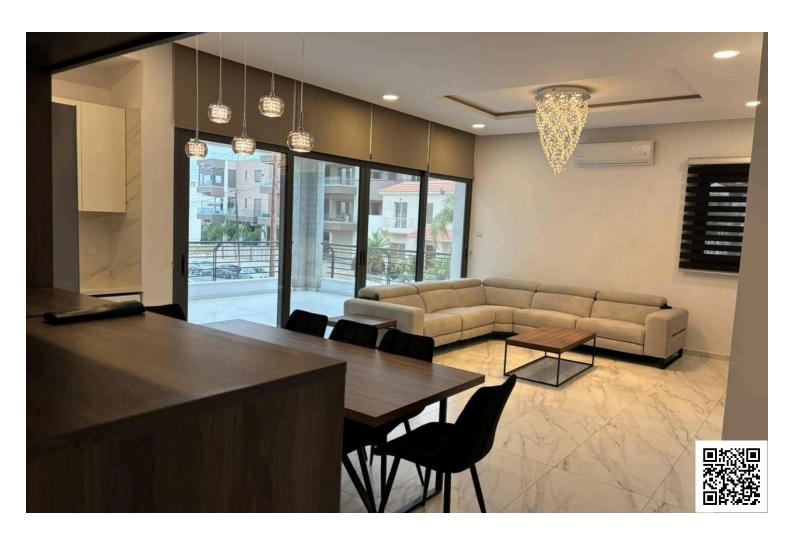

#### **Description**

Welcome to this key ready apartment for rent in the popular neighborhood of Agios Athanasios. With an internal space of 130 m<sup>2</sup>, this spacious home offers modern living and comfort. The apartment is fully furnished and features three bright bedrooms and two well-appointed bathrooms, making it ideal for families or professionals looking for extra space.

Step inside to discover tastefully chosen furnishings, a generous living area, and a modern kitchen with appliances included. Large windows invite plenty of natural light, creating a welcoming ambiance throughout the apartment. You will also enjoy secure entry and designated parking.