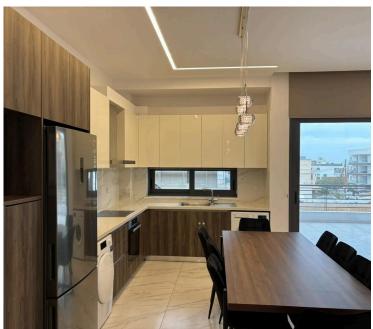

#### **Description**

Welcome to this key ready apartment for rent in the popular neighborhood of Agios Athanasios. With an internal space of 130 m<sup>2</sup>, this spacious home offers modern living and comfort. The apartment is fully furnished and features three bright bedrooms and two well-appointed bathrooms, making it ideal for families or professionals looking for extra space.

Step inside to discover tastefully chosen furnishings, a generous living area, and a modern kitchen with appliances included. Large windows invite plenty of natural light, creating a welcoming ambiance throughout the apartment. You will also enjoy secure entry and designated parking.