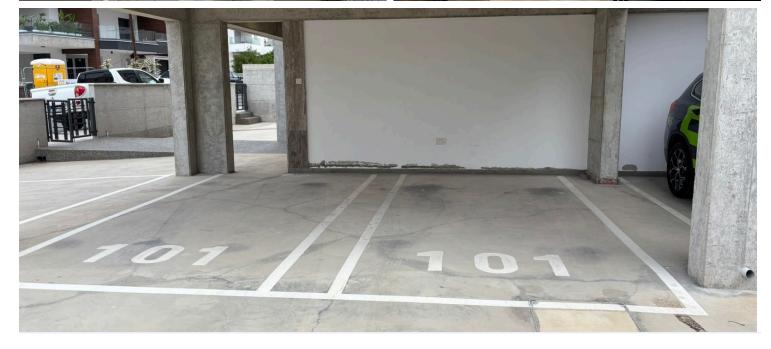

#### **Facilities**

Aircondition, Split system

Parking, Covered

Solar photovoltaic panels

Storage

**Features** 

Central TV system Balcony Easy access to highway

Elevated En suite bathroom Easy access to main roads