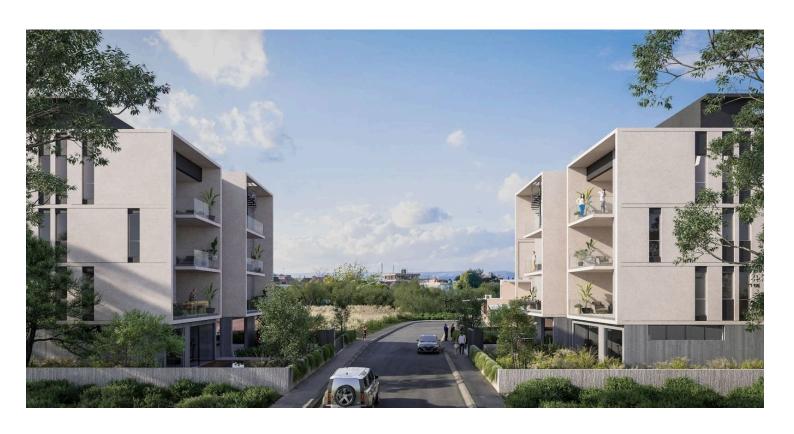

- ? Location: Zakaki, Limassol
- ? Total Plot Size: 2,257 m<sup>2</sup> (Plot 1: 1,127 m<sup>2</sup> | Plot 2: 1,130 m<sup>2</sup>)
- ? Planning Permit Application Submitted
- ? Proposed Development: 40 modern apartments across two residential blocks
- ? Highlights: