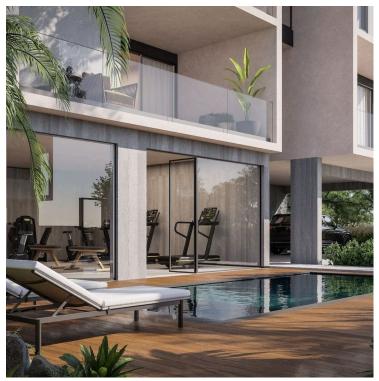

- ? Location: Zakaki, Limassol
- ? Total Plot Size: 2,257 m<sup>2</sup> (Plot 1: 1,127 m<sup>2</sup> | Plot 2: 1,130 m<sup>2</sup>)
- ? Planning Permit Application Submitted
- ? Proposed Development: 40 modern apartments across two residential blocks
- ? Highlights: