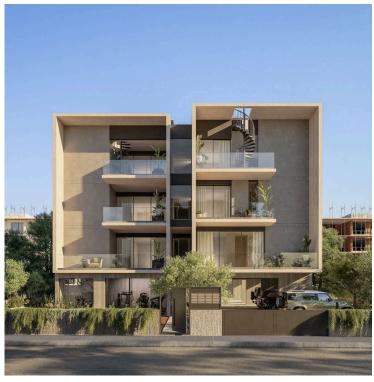

- ? Location: Zakaki, Limassol
- ? Total Plot Size: 2,257 m<sup>2</sup> (Plot 1: 1,127 m<sup>2</sup> | Plot 2: 1,130 m<sup>2</sup>)
- ? Planning Permit Application Submitted
- ? Proposed Development: 40 modern apartments across two residential blocks
- ? Highlights: