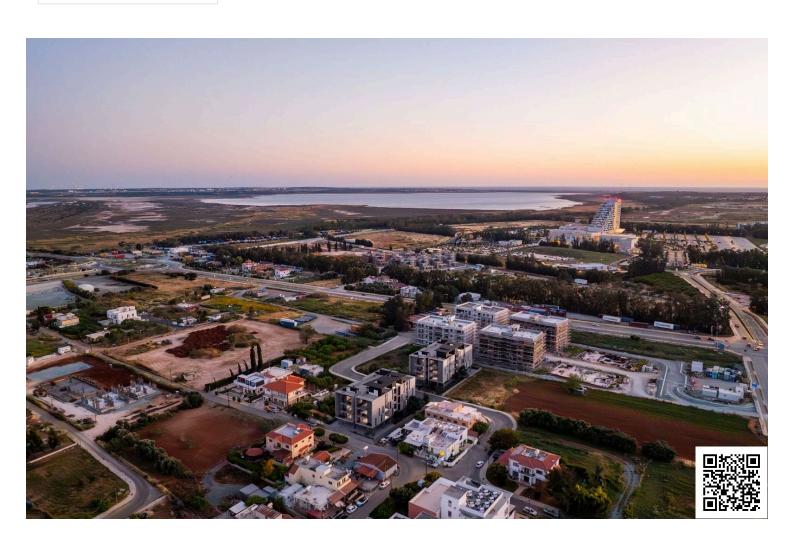

### **Description**

A rare opportunity to acquire two adjoining plots of land with immense development potential, strategically located directly opposite the City of Dreams Mediterranean Casino and Resort in Zakaki – one of the fastest-growing areas in Limassol.

Prime location steps away from the casino, the new Limassol Greens golf resort, My Mall, and Lady's Mile Beach

Excellent investment potential due to high demand for residential units in the area

Ideal for developers looking for a ready concept with submitted planning application

Surrounded by large-scale infrastructure projects and lifestyle amenities

Whether you're looking to develop and sell, or hold for rental income, this is a standout opportunity in a location that continues to grow in value and appeal.