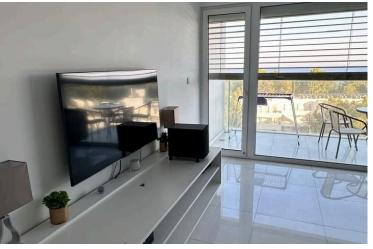

#### **Description**

Enjoy stunning, uninterrupted views of the sea and the lush green landscape of Dasoudi from this beautifully presented 2-bedroom apartment, perfectly located in the sought-after Germasogeia tourist area, just steps from the beach.

? Location: Germasogeia, Limassol – directly opposite Dasoudi Beach

**Property Features:** 

- 80 m<sup>2</sup> internal space + 15 m<sup>2</sup> covered veranda
- Panoramic sea views and views over the Dasoudi green area
- Fully furnished with modern, tasteful decor
- ?-2 bathrooms: En suite master with shower & second bathroom with bathtub
- Spacious open-plan kitchen and living area
- Fully equipped kitchen with electrical appliances
- Air conditioning in all rooms
- Situated in a well-maintained building in a prime beachfront location