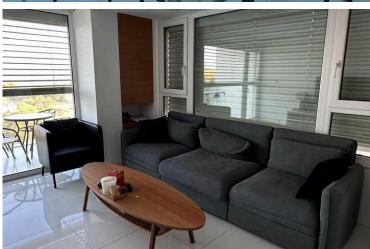

#### **Description**

Enjoy stunning, uninterrupted views of the sea and the lush green landscape of Dasoudi from this beautifully presented 2-bedroom apartment, perfectly located in the sought-after Germasogeia tourist area, just steps from the beach.

? Location: Germasogeia, Limassol – directly opposite Dasoudi Beach

**Property Features:** 

- 80 m<sup>2</sup> internal space + 15 m<sup>2</sup> covered veranda
- Panoramic sea views and views over the Dasoudi green area
- Fully furnished with modern, tasteful decor
- ?-2 bathrooms: En suite master with shower & second bathroom with bathtub
- Spacious open-plan kitchen and living area
- Fully equipped kitchen with electrical appliances
- Air conditioning in all rooms
- Situated in a well-maintained building in a prime beachfront location