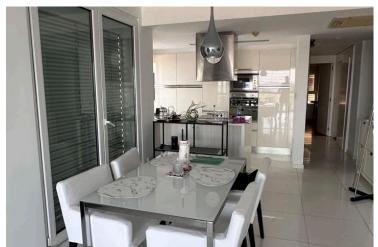

? Location: Germasogeia, Limassol – directly opposite Dasoudi Beach

**Property Features:** 

- 80 m<sup>2</sup> internal space + 15 m<sup>2</sup> covered veranda
- Panoramic sea views and views over the Dasoudi green area
- Fully furnished with modern, tasteful decor
- ?-2 bathrooms: En suite master with shower & second bathroom with bathtub
- Spacious open-plan kitchen and living area
- Fully equipped kitchen with electrical appliances
- Air conditioning in all rooms
- Situated in a well-maintained building in a prime beachfront location