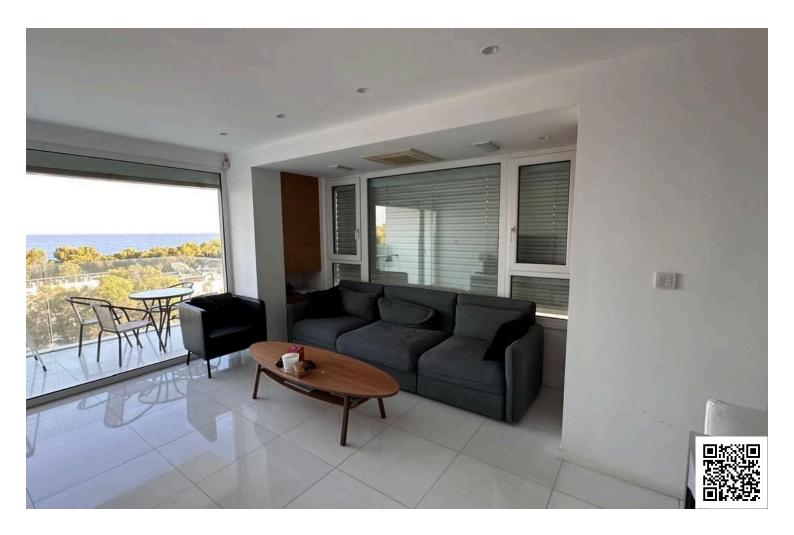

#### **Description**

Enjoy stunning, uninterrupted views of the sea and the lush green landscape of Dasoudi from this beautifully presented 2-bedroom apartment, perfectly located in the sought-after Germasogeia tourist area, just steps from the beach.

? Location: Germasogeia, Limassol – directly opposite Dasoudi Beach

**Property Features:** 

- 80 m<sup>2</sup> internal space + 15 m<sup>2</sup> covered veranda
- Panoramic sea views and views over the Dasoudi green area
- Fully furnished with modern, tasteful decor
- ?-2 bathrooms: En suite master with shower & second bathroom with bathtub
- Spacious open-plan kitchen and living area
- Fully equipped kitchen with electrical appliances
- Air conditioning in all rooms
- Situated in a well-maintained building in a prime beachfront location