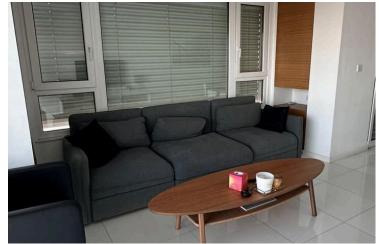

#### **Description**

Enjoy stunning, uninterrupted views of the sea and the lush green landscape of Dasoudi from this beautifully presented 2-bedroom apartment, perfectly located in the sought-after Germasogeia tourist area, just steps from the beach.

? Location: Germasogeia, Limassol – directly opposite Dasoudi Beach

**Property Features:** 

- 80 m<sup>2</sup> internal space + 15 m<sup>2</sup> covered veranda
- Panoramic sea views and views over the Dasoudi green area
- Fully furnished with modern, tasteful decor
- ?-2 bathrooms: En suite master with shower & second bathroom with bathtub
- Spacious open-plan kitchen and living area
- Fully equipped kitchen with electrical appliances
- Air conditioning in all rooms
- Situated in a well-maintained building in a prime beachfront location