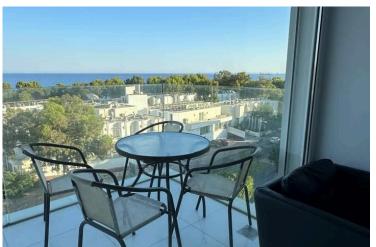

#### **Description**

Enjoy stunning, uninterrupted views of the sea and the lush green landscape of Dasoudi from this beautifully presented 2-bedroom apartment, perfectly located in the sought-after Germasogeia tourist area, just steps from the beach.

? Location: Germasogeia, Limassol – directly opposite Dasoudi Beach

**Property Features:** 

- 80 m<sup>2</sup> internal space + 15 m<sup>2</sup> covered veranda
- Panoramic sea views and views over the Dasoudi green area
- Fully furnished with modern, tasteful decor
- ?-2 bathrooms: En suite master with shower & second bathroom with bathtub
- Spacious open-plan kitchen and living area
- Fully equipped kitchen with electrical appliances
- Air conditioning in all rooms
- Situated in a well-maintained building in a prime beachfront location